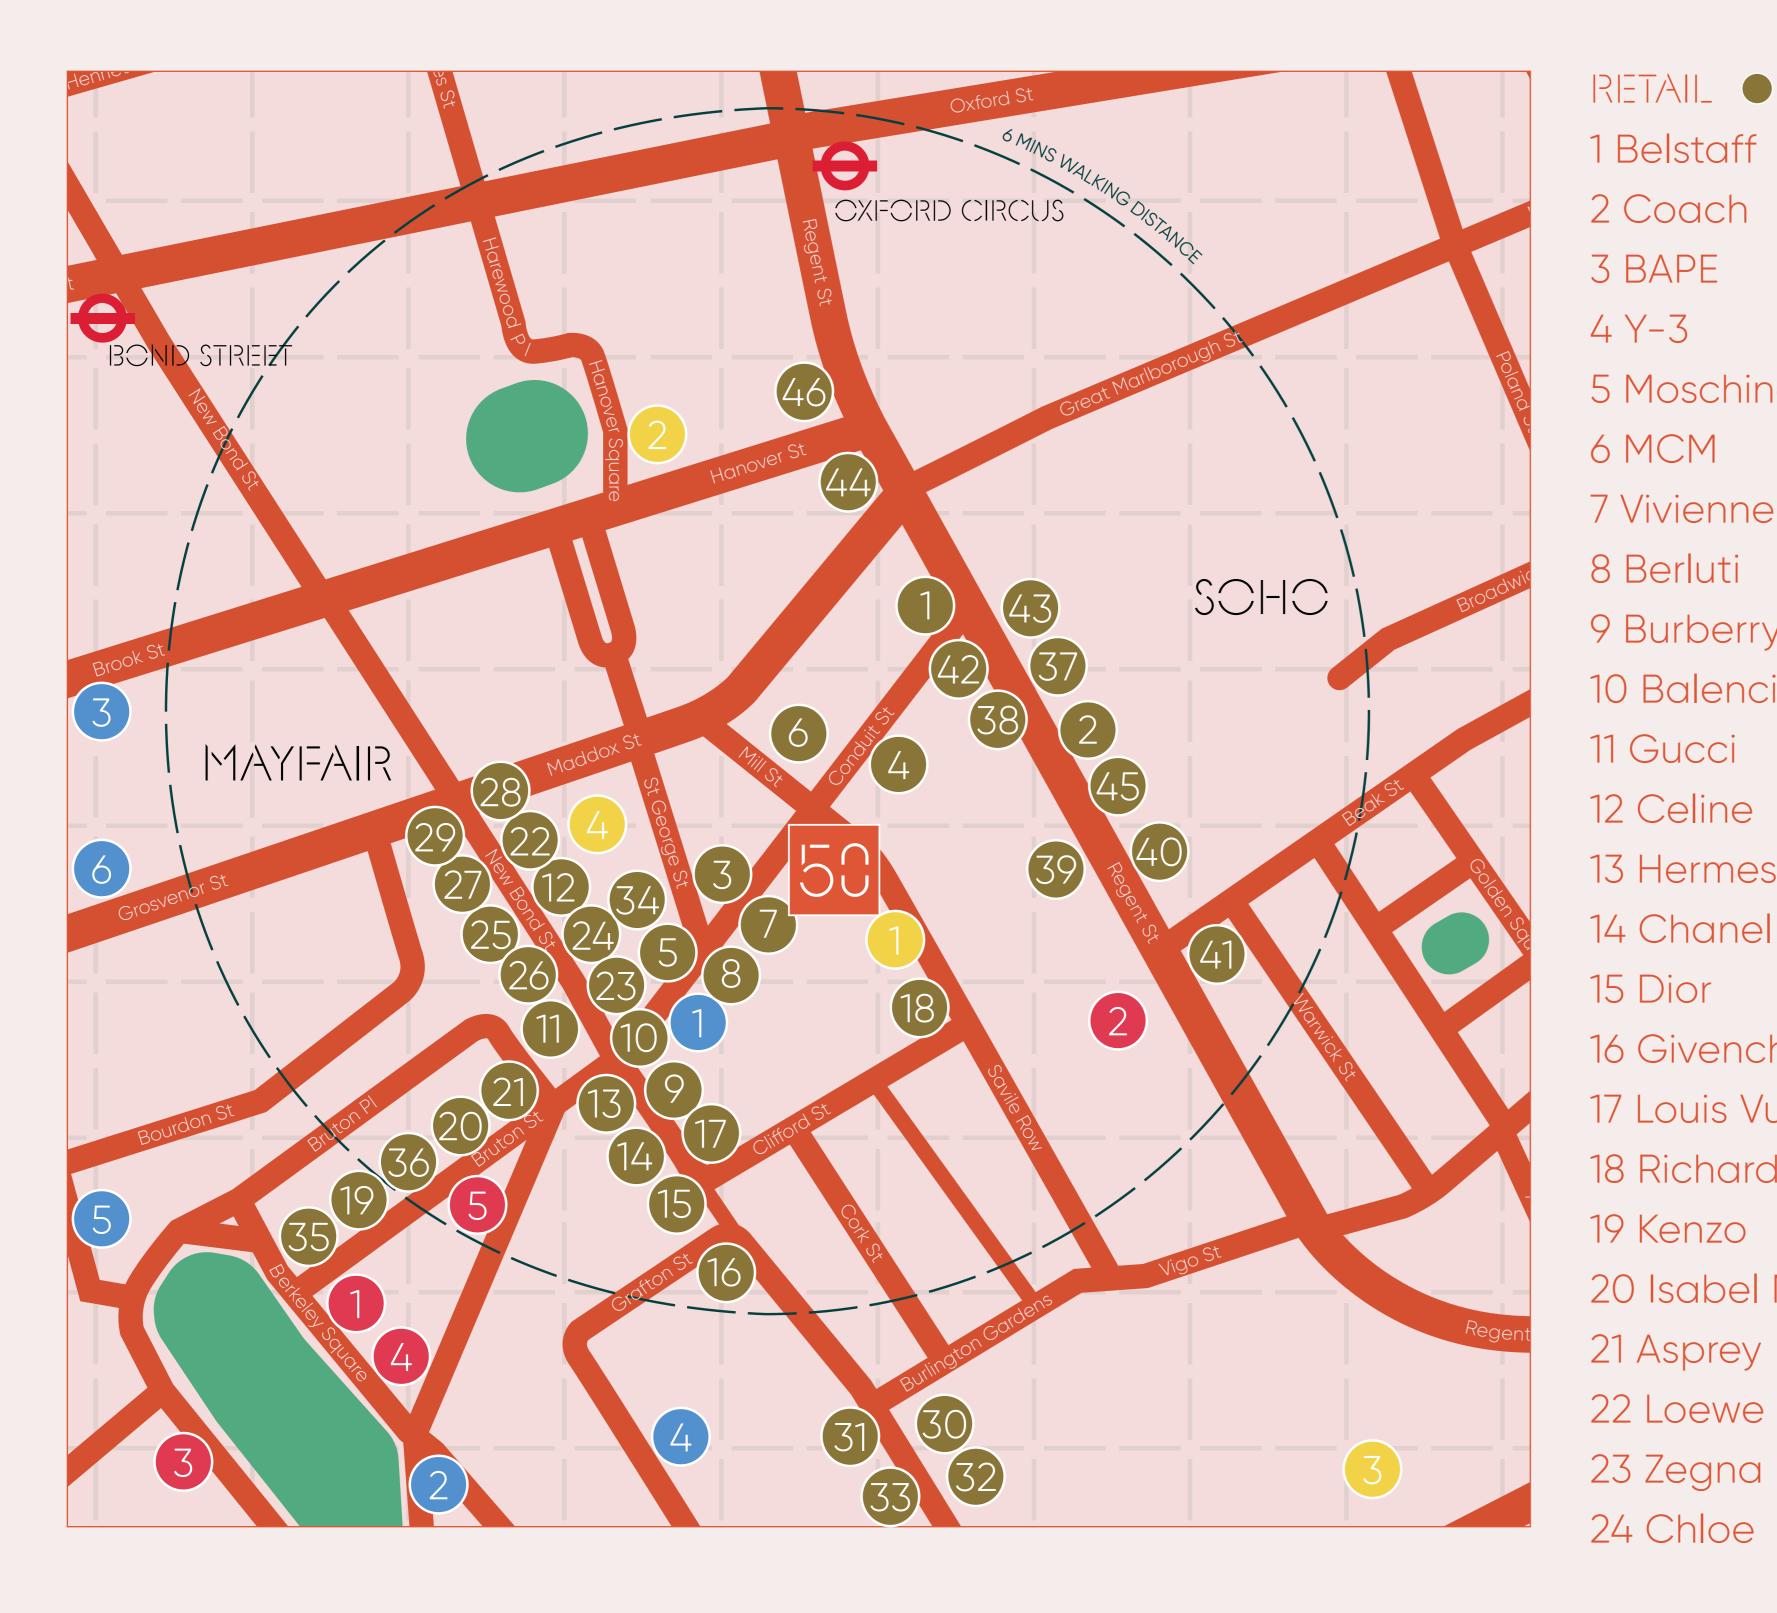

# LIFESTYLE + LOCATION

| RIET/AII_         |                         |
|-------------------|-------------------------|
| Belstaff          | 25 Alaia                |
| 2 Coach           | 26 Fendi                |
| BAPE              | 27 Brunello Cuccinelli  |
| + Y-3             | 28 Versace              |
| Moschino          | 29 Breitling            |
| MCM               | 30 Stella McCartney     |
| Vivienne Westwood | 31 Tiffany's            |
| 3 Berluti         | 32 Alexander McQueer    |
| Burberry          | 33 Saint Laurent        |
| 0 Balenciaga      | 34 Moschino             |
| 1 Gucci           | 35 Maison Margiela      |
| 2 Celine          | 36 Chanel Couture       |
| 3 Hermes          | 37 Hugo Boss            |
| 4 Chanel          | 38 Michael Kors         |
| 5 Dior            | 39 Watches of Switzerla |
| 6 Givenchy        | 40 Calvin Klein         |
| 7 Louis Vuitton   | 41 Abercrombie          |
| 8 Richard James   | 42 Hackett              |
| 9 Kenzo           | 43 Coach                |
| 20 Isabel Marant  | 44 Tory Burch           |
| 21 Asprey         | 45 Hamleys              |
| 22 Loewe          | 46 Lacoste              |
|                   |                         |

|    | DINING + DRINK •  1 Sexy Fish  2 Sartoria  3 Annabel's  4 Amazonico  5 Seasons Mayfair                                                |
|----|---------------------------------------------------------------------------------------------------------------------------------------|
|    | HOTIELS  1 The Westbury Mayfair  2 Mayfair Hotel  3 Claridges Hotel  4 Browns Hotel  5 The Connaught  6 The Chancery Rosewood         |
| nd | <ul><li>LIFIESTYLIE</li><li>1 Hauser Wirth Gallery</li><li>2 Pace Gallery</li><li>3 Royal Academy of Arts</li><li>4 Halcyon</li></ul> |