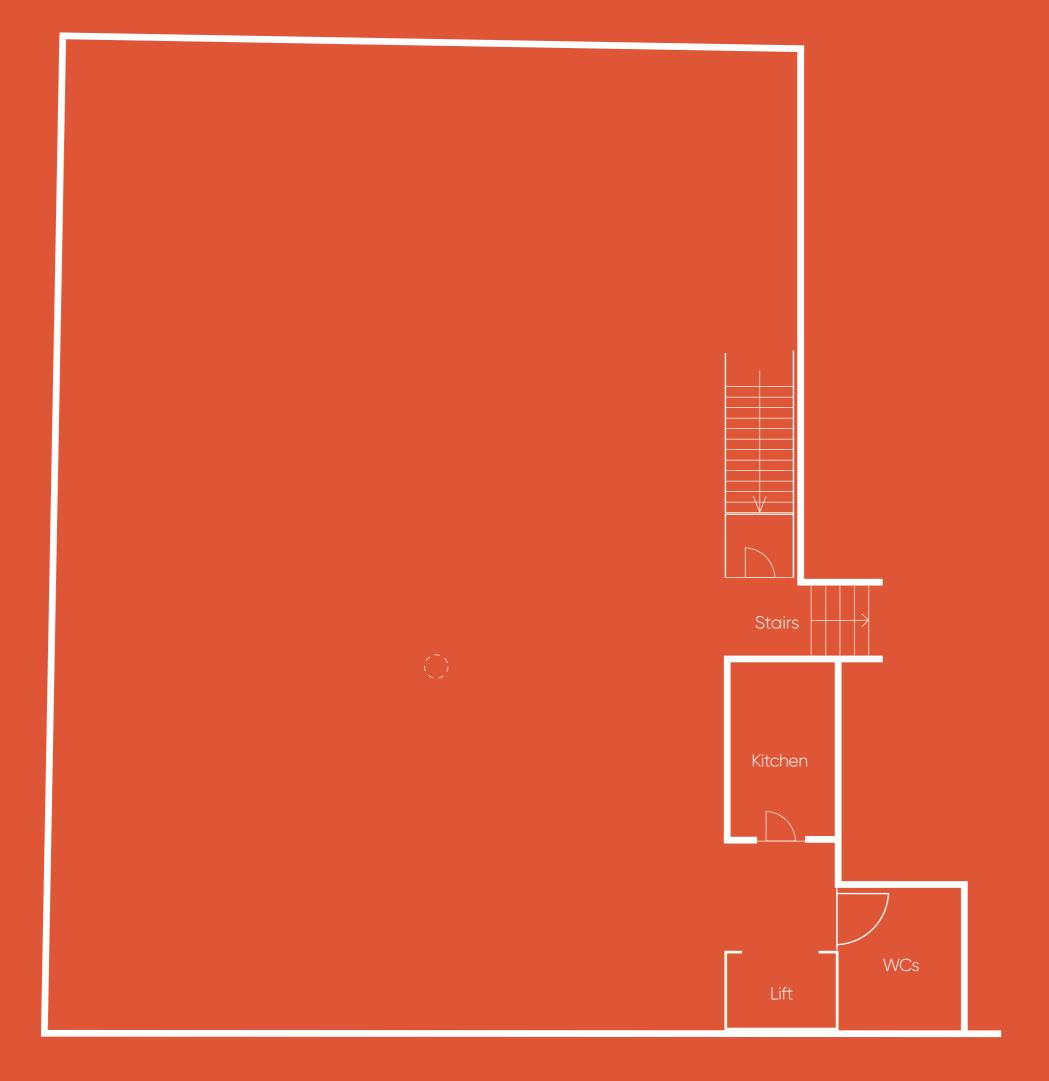

LOWER GROUND

2,267 SQ FT

GROUND FLOOR

2,594 SQ FT

<sup>\*</sup> There is the ability for an additional 4,525 sq ft of tradeable first floor space if required.

All dimensions and areas are approximate.